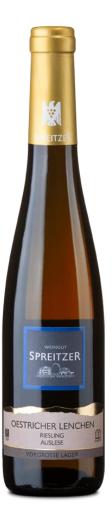

## Oestricher LENCHEN Auslese

Article Number: 2235 Name: Oestricher Lenchen Riesling Auslese Vintage: 2022 VDP Classification: VDP.GROSSE LAGE® Grape Varieties: 100% Riesling Location: Oestricher Lenchen Maturation: Harvest is done manually. Maturation takes place 100% in stainless steel tanks.

## **Description:**

Our Oestricher Lenchen Auslese comes from fully ripe and noble harvest, with delicately interwoven, clean botrytis. It captivates with abundant fruit, juiciness, and elegance. Gentle and playful on the palate with a rich extract! A noble sweet Auslese with high aging potential and a great future.